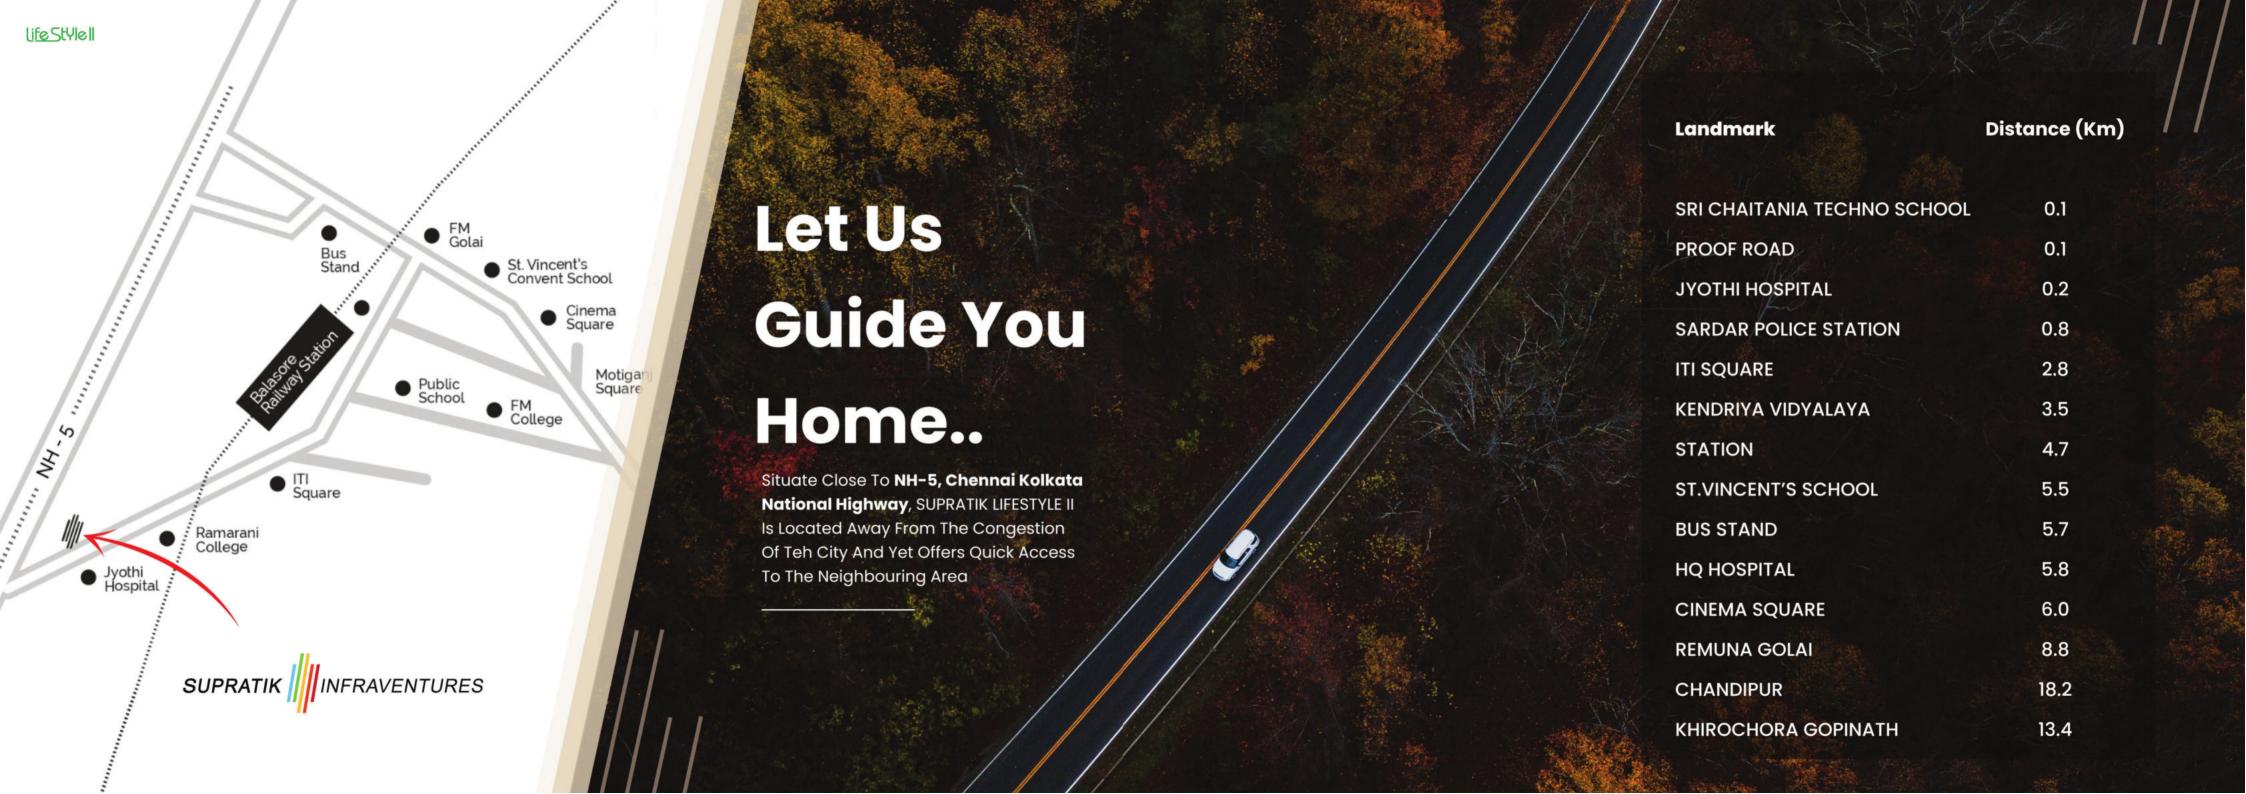

# Sri Chaitanya techno school

Our housing society offers the ultimate in convenience and peace of mind with the presence of Sri Chaitanya techno school within the society. Known for its excellent academic curriculum and state-of-the-art facilities, this school provides an ideal educational environment for your child's growth and development. The in-house school eliminates the need for long commutes and ensures that your child is always in a safe and secure environment.